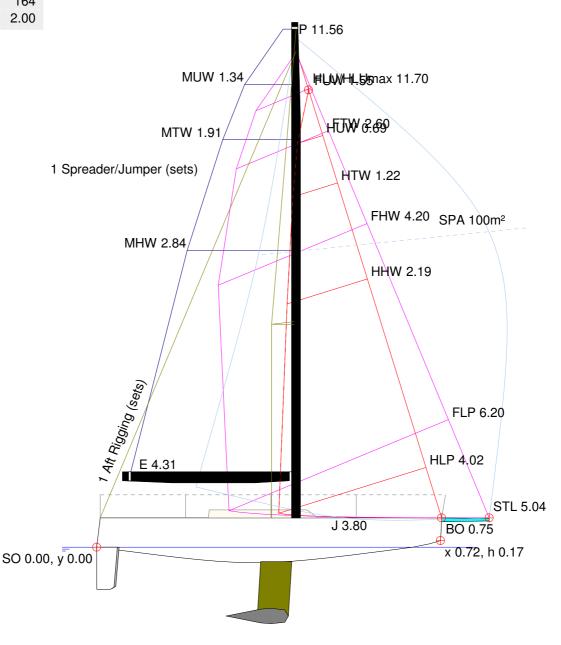

## HULL LH 9.00 LWP 8.25 Boat Weight: 2750 DLR 164

Draft:

## **RIG & SAIL NOTES**

Max number of headsails carried: 2 Max number of flying headsails carried: 1 Max number of spinnakers carried: 2

## **ENDORSED CERTIFICATE**

Valid from: 20 Mar 24 08:07:37

Expires: 31 Dec 24

IRC Rule 13.3 The accuracy of the measurements supplied shall be the owner's responsibility.

The boat drawing is approximated based on IRC rated data, if there is an error please contact your rule authority.

boat drawing is approximated based on IHC rated data, if there is an error please contact your rule authority.

WWW.ircrating.org